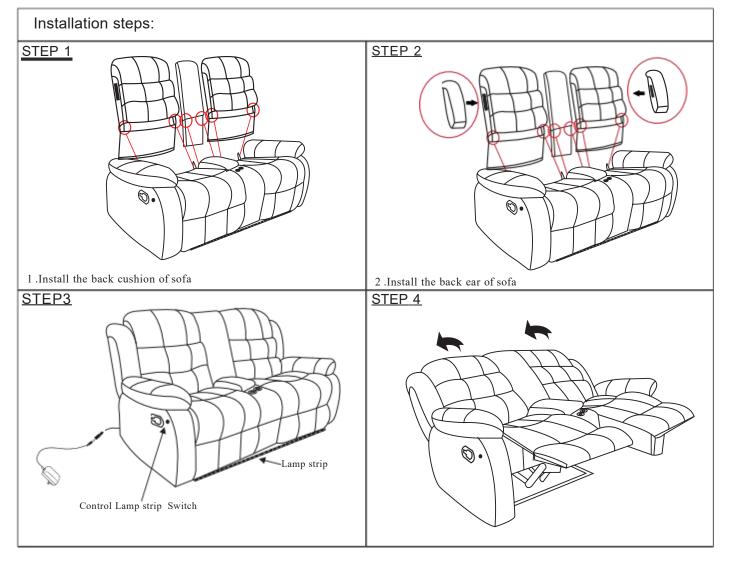

-------------------|---------|---------------|-----|-----|----------------------------|---------|--------------|-----|
| PART LIST: |                      |         |               |     |     |                            |         |              |     |
| NO.        | DESCRIPTION          | OUTLOOK | SIZE          | QT. | NO. | DESCRIPTION                | OUTLOOK | SIZE         | QT. |
| 1          | BACK EAR             | D       | 20.4x6.6x4.3  | 1   | 4   | SOFA SEAT<br>BASE<br>W/LED |         | 22.4x61x17.3 | 1   |
| 2          | BACK EAR             | Ø       | 20.4x6.6x4.3  | 1   | 5   | CONSOLE<br>BACK<br>CUSHION | B       | 13.7x8.9x25  | 1   |
| 3          | SOFA BACK<br>CUSHION |         | 22.8x26.3x8.6 | 2   | 6   | POWER CORD                 | S       |              | 1   |